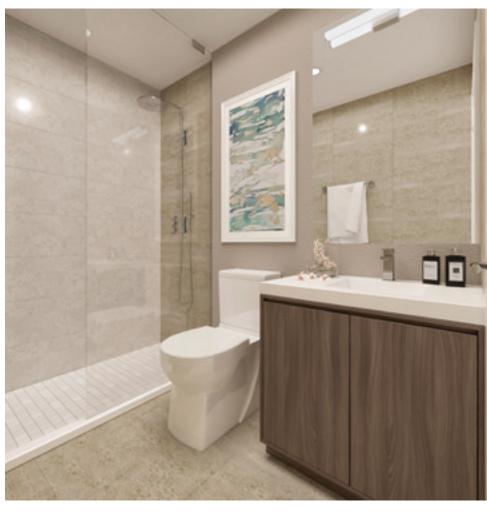

### BATHROOM(S)

- 18. Choice of cabinetry and Quartz countertops from Sierra's standard samples.
- 19. Single lever faucet from Sierra's standard specification.
- 20. White acrylic bathtubs in all bathrooms as per plan.
- 21. Frameless glass panel with pot light in shower stall only where applicable as per plans.
- 22. Exhaust fans vented to exterior in all bathroom(s) and powder room.
- 23. Privacy locks on all bathroom and powder room doors.
- 24. Vanity in powder room as per plan.
- 25. Mirror provided in all bathroom(s) and powder room.
- 26. 12" by 24" floor tiles as per Sierra's standard samples.
- 27. Ceramic wall tile for tub and shower enclosure(s) up to the ceiling and separate shower stall (as per plan) including the ceiling, from Sierra's standard samples.