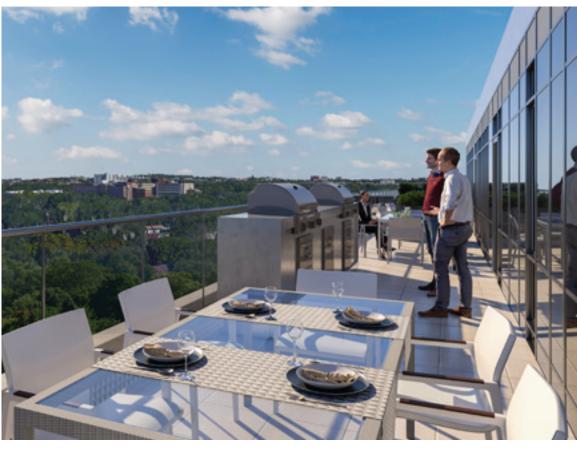

# **Elevated** Living

Celebrate good times with friends and family, whether it be in the spacious entertainment room complete with pool table and caterer's kitchen or by stepping out onto the rooftop terrace to enjoy the gorgeous weather by entertaining in the outdoor barbecue and dining area.