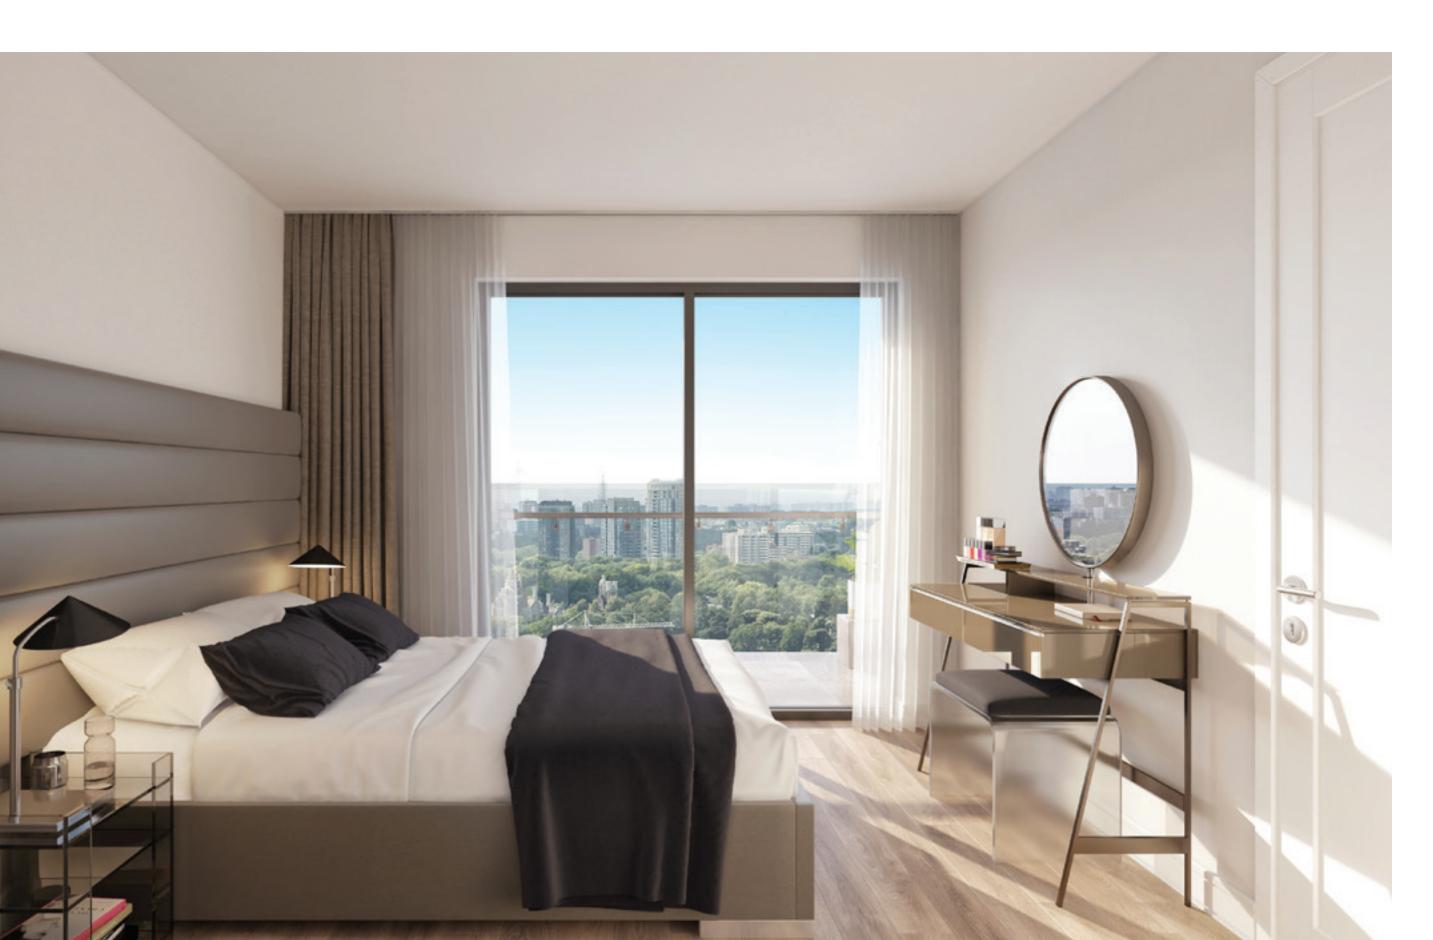

### Relaxing Retreat

Restful and serene, the tranquility of your bedroom is the perfect retreat. Floor-to-ceiling windows flood the space with natural light and offer gorgeous views from the comfort of your bedroom.

Spacious closets and spa-like bathrooms are a relaxing addition to the start and end of your day.