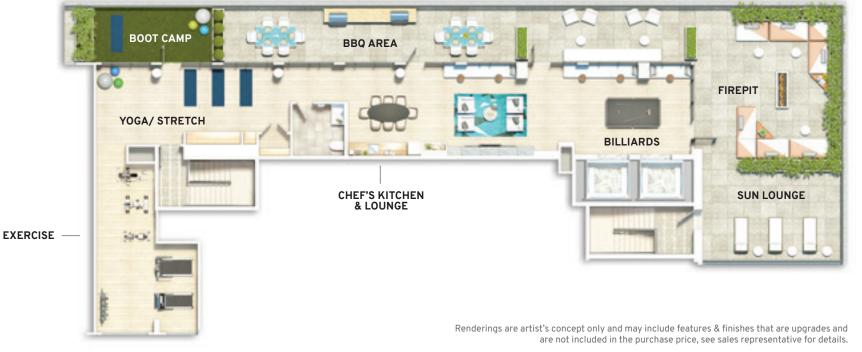

## **Rooftop**Paradise

Start your day off right with an energizing workout in the well-equipped fitness room. Relax and centre yourself in the yoga room after a long day at work. Enjoy the evening curled up by the cozy outdoor fireplace and lounge, while gazing out over the spectacular views of the Toronto skyline. Enjoy extended living, sunup to sundown.

# **Elevated** Living

Celebrate good times with friends and family, whether it be in the spacious entertainment room complete with pool table and caterer's kitchen or by stepping out onto the rooftop terrace to enjoy the gorgeous weather by entertaining in the outdoor barbecue and dining area.

### **BUILDING FEATURES**

- 1. Boutique building with 8 residential floors.
- 2. 9th floor indoor and outdoor amenity area offering a fitness room, kitchen and entertainment space. An outdoor terrace with a barbecue area overlooking spectacular views of Toronto's skyline.
- 3. Contemporary lobby designed by Byron Patton & Associates.
- 4. Mail and parcel area conveniently located off front lobby.
- 5. Key FOB controlled access system at entry points and garage.
- 6. 2 levels of underground parking.
- 7. Secure resident bicycle parking and parking racks for quests.