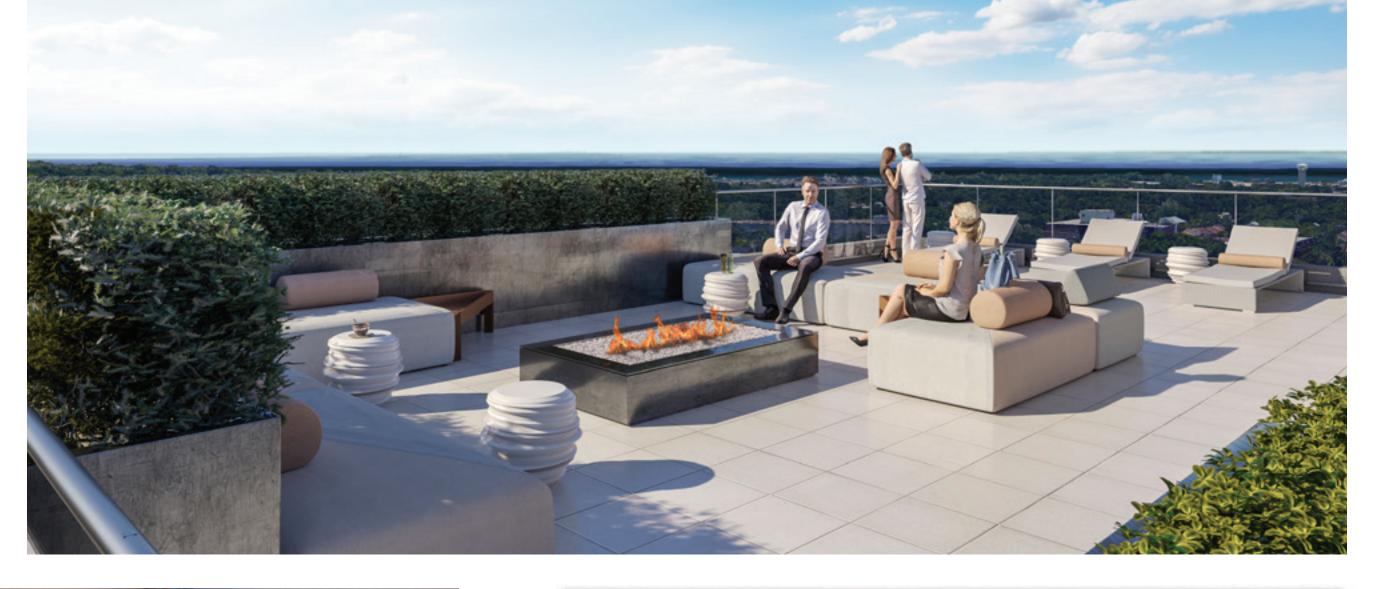

## **Rooftop**Paradise

Start your day off right with an energizing workout in the well-equipped fitness room. Relax and centre yourself in the yoga room after a long day at work. Enjoy the evening curled up by the cozy outdoor fireplace and lounge, while gazing out over the spectacular views of the Toronto skyline. Enjoy extended living, sunup to sundown.

# **Elevated** Living

Celebrate good times with friends and family, whether it be in the spacious entertainment room complete with pool table and caterer's kitchen or by stepping out onto the rooftop terrace to enjoy the gorgeous weather by entertaining in the outdoor barbecue and dining area.