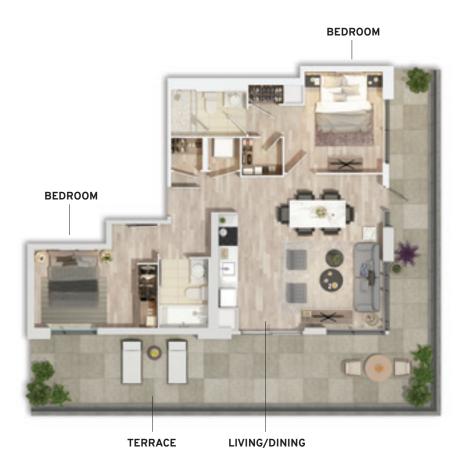

## **Inspired**Interiors

Innovative suite designs with stylish, contemporary interiors. Bright, open, welcoming spaces designed to function seamlessly with your modern life. Fall in love with a kitchen that's perfect for preparing your favourite meals. Take in your own personal view of Toronto on your balcony or terrace. Entertain. Enjoy yourself. Elevate your life.