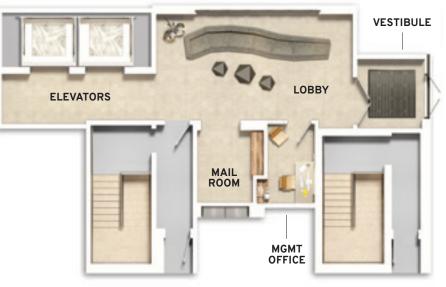

### **BUILDING FEATURES**

- 1. Boutique building with 8 residential floors.
- 2. 9th floor indoor and outdoor amenity area offering a fitness room, kitchen and entertainment space. An outdoor terrace with a barbecue area overlooking spectacular views of Toronto's skyline.
- 3. Contemporary lobby designed by Byron Patton & Associates.
- 4. Mail and parcel area conveniently located off front lobby.
- 5. Key FOB controlled access system at entry points and garage.
- 6. 2 levels of underground parking.
- 7. Secure resident bicycle parking and parking racks for quests.